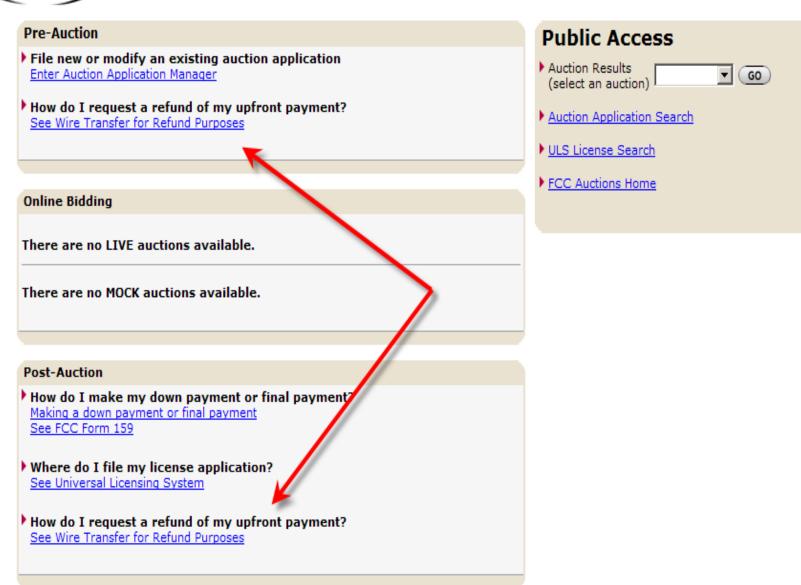

#### **My Auctions Page**

| e Transfer f                            | or Refund Purpose                                                      | S                                                       |                                                                      | Logged In: FRN 0016113037 ( <u>L</u>                                            |
|-----------------------------------------|------------------------------------------------------------------------|---------------------------------------------------------|----------------------------------------------------------------------|---------------------------------------------------------------------------------|
| To ensure that refu<br>The Commission w | inds are processed in an expedi<br>ill use wire transfers for all refu | tious manner, the Commis<br>nds. For additional informa | sion is requesting that all perti<br>tion on refunds, please call Ga | nent information below be supplied to the FCC.<br>il Glasser at (202) 418-0578. |
| Auction:                                |                                                                        | •                                                       |                                                                      |                                                                                 |
| Account Holder (                        | (Form 159 Payer)                                                       |                                                         |                                                                      |                                                                                 |
| Individual:                             | First MI                                                               | Last                                                    |                                                                      |                                                                                 |
| Company:                                |                                                                        |                                                         |                                                                      |                                                                                 |
| FRN:                                    | (Search FRN)                                                           |                                                         |                                                                      |                                                                                 |
| Bank Name:                              |                                                                        |                                                         |                                                                      |                                                                                 |
| Routing Number:                         |                                                                        |                                                         |                                                                      |                                                                                 |
| Account Number:                         |                                                                        |                                                         |                                                                      |                                                                                 |
| Bank Contact                            |                                                                        |                                                         |                                                                      |                                                                                 |
| Contact Name:                           | First MI                                                               | Last                                                    |                                                                      |                                                                                 |
| Address Line 1:                         |                                                                        |                                                         |                                                                      |                                                                                 |
| Address Line 2:                         |                                                                        |                                                         |                                                                      |                                                                                 |
| City:                                   |                                                                        |                                                         |                                                                      |                                                                                 |
| State:                                  |                                                                        | ]                                                       |                                                                      |                                                                                 |
| Zip Code:                               |                                                                        |                                                         |                                                                      |                                                                                 |
| Telephone<br>Number:                    | Ext.                                                                   |                                                         |                                                                      |                                                                                 |
|                                         | ank (if applicable)                                                    | 1                                                       |                                                                      |                                                                                 |
| Bank Name:                              |                                                                        |                                                         |                                                                      |                                                                                 |
| Routing Number:                         | 1                                                                      |                                                         |                                                                      |                                                                                 |
| Account Number:                         |                                                                        |                                                         |                                                                      |                                                                                 |
|                                         | ICEL                                                                   |                                                         |                                                                      |                                                                                 |