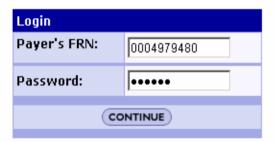

For many filings the Applicant is the Payer. However, if the Payer is a third party, the Payer's FRN will be different from that of the Applicant. Enter the Payer FRN and Password below. If the Payer does not have a valid FRN, you must register online in the <u>FRN Registration System</u> and return to Form 159 to complete payment process.

Please enter your FCC Registration Number (FRN) and Password to continue.

Note: Payer information will be pre-filled from the FRN Registration System database.

To use this Form 159 you must have the Adobe Reader® installed (Version 4.0 or higher). You may <u>download</u> and install the reader now, or learn more from Adobe.

If you have forgotten your FRN or password, call the FCC help line at (877) 480-3201; TTY (202) 414-1255 for assistance.

|                                                                                       | Customer Service              |               |
|---------------------------------------------------------------------------------------|-------------------------------|---------------|
| FCC Fees                                                                              | Web Policies / Privacy Policy | FCC Home Page |
|                                                                                       |                               |               |
| If you have any questions or concerns please contact your licensing system help desk. |                               |               |