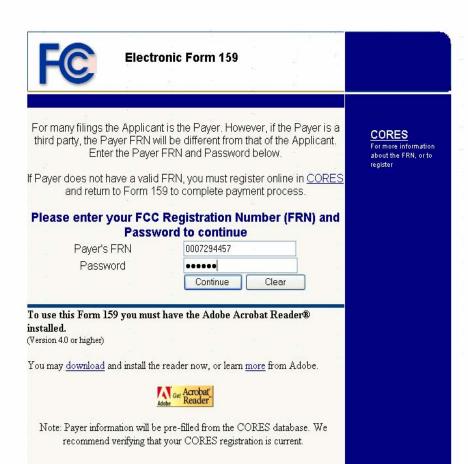

Total Amount Due: \$2,854,400.00

View Form 159

What does "View Form 159" mean?

READ INSTRUCTIONS CAREFULLY BEFORE PROCEEDING

#### FCC Form 159

- Applicants must fax a completed FCC Form 159 (Revised 2/03) to Mellon Bank at (412) 209-6045 at least one hour before placing the order for the wire transfer (but on the same business day).
- Detailed instructions for completion of the FCC Form 159 are included in Attachment E of Public Notice **DA 04- 1513, dated May 26 2004.**

#### Continued

↓ All applicants are urged to do the following:

Print the electronic version of the FCC Form 159. The form has been pre-filled based on the information that was provided on your FCC Form 175 Application.