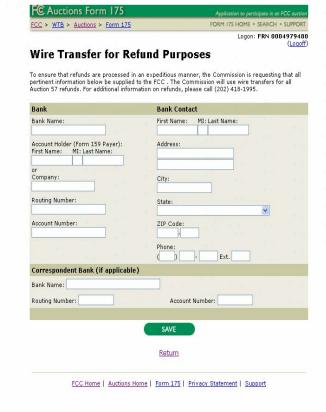

Submit Wire Transfer Instructions for Refund Purposes.

## **Refund Information**

#### PLEASE NOTE:

Your account number and lockbox number for down payments will be different from your upfront payments.

Please make sure that you follow the instructions provided in the closing public notice.