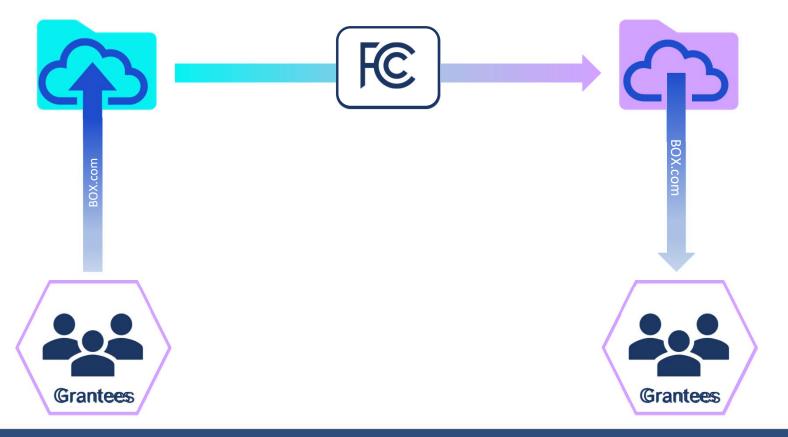

# Resource Hub: How it works

- Grantee uploads ACP outreach material via a BOX.com <u>webform</u>
- Data gathered to allow us to organize resources in the Resource Hub
  - Award Number (e.g. ACOGP230###)
  - Grantee Name
  - Contact Email
  - Tags (Select multiple)
  - Language

Select Files

- FCC will review incoming resource submissions for factual accuracy
- Your responses on the upload form will help us keep the download folder organized
- We may adjust the upload form as we go in order to better capture information about materials you share.

• Resource download is via **Box.com shared folder** 

|                      | Federal<br>Communications<br>Commission   | Log in Sign up Click to download all                 |
|----------------------|-------------------------------------------|------------------------------------------------------|
|                      | ACP Grantee Resource Hub                  | ₽                                                    |
|                      | NAME                                      | UPDATED V Click to download a fil                    |
| Click to view a file | ACP-Logo-Blue.png                         | Today by Gerard Willia                               |
|                      | ACP-Logo-white.png                        | Tod 🕂 Download                                       |
|                      | FCC_ACP_20MFlyer.pdf                      | Aug 15, 2023 by laura hardy                          |
|                      | FCC_ACP_Infographic.pdf                   | Aug 14, 2023 by Jaura hardy Click to select multiple |
|                      | ACP Grants Engagement Hub User Guide.docx | Aug 8, 2023 by Gerard Willi                          |