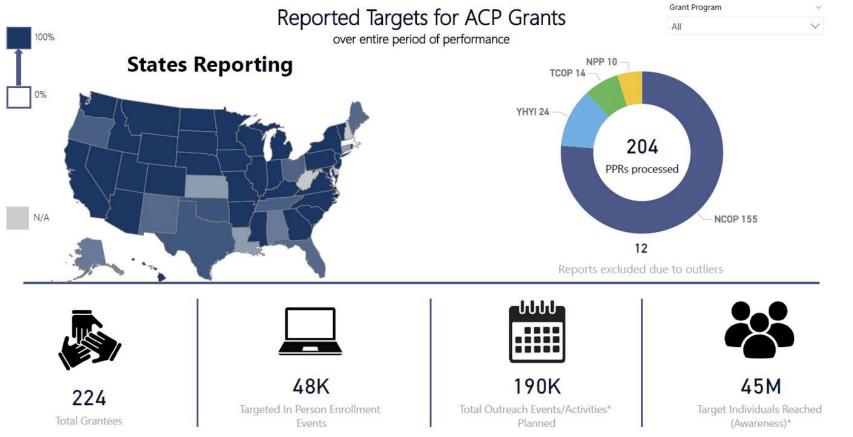

## Performance Progress Report Analysis

# 189 PPR Supplements have been received and accepted by the FCC thus far. As part of our analyses:

- We conducted further outreach to select grantees to resubmit PPR Supplements due to inaccuracies such as:
  - Missing performance measurement targets for the grant period
  - Missing outcomes and supporting milestones
  - Quarter progress reported as the performance measurement target for the grant period
  - File format changes, changes to the template, submitting images or PDF PPR Supplement rather than Microsoft Excel file
- Controlled for outliers to ensure data integrity (~16 PPR Supplements)
  - Response for # of individuals enrolled at events surpassed # of individuals that participated in such event
  - Response for # of events reflecting # of individuals that attended events

## Performance Measurement Targets – All Grantees

\*Outreach Events/Activities and individuals reached for awareness are inclusive of high reach activities such as paid media, digital campaigns, newsletters, door to door campaigns, etc.